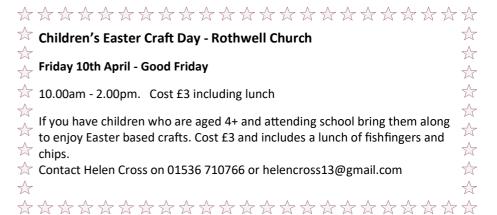

|                                                                                                                                                                 | $\frac{1}{2}$                        |
|-----------------------------------------------------------------------------------------------------------------------------------------------------------------|--------------------------------------|
| Children's Easter Craft Day - Rothwell Church                                                                                                                   | $\stackrel{\wedge}{\sim}$            |
|                                                                                                                                                                 | $\stackrel{\wedge}{\sim}$            |
| Friday 10th April - Good Friday                                                                                                                                 | $\Delta$                             |
| 10.00am - 2.00pm. Cost £3 including lunch                                                                                                                       | $\stackrel{\wedge}{\Longrightarrow}$ |
| If you have children who are aged 4+ and attending school bring them along to enjoy Easter based crafts. Cost £3 and includes a lunch of fishfingers and chips. |                                      |
| Contact Helen Cross on 01536 710766 or helencross13@gmail.com                                                                                                   | $\Delta$                             |
| $\triangle$                                                                                                                                                     | $\stackrel{\wedge}{\sim}$            |
|                                                                                                                                                                 | <b>₹</b>                             |